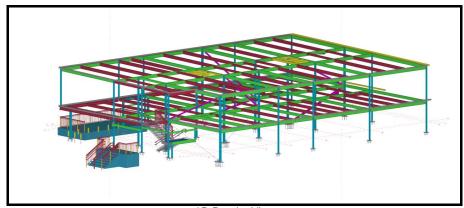

Specializing in Structural & Miscellaneous Steel Detailing with the use of Tekla Structures 3D Modeling Software.

Parksville B.C. Canada www.oraclesteel.com

Project: RMSEL Addition Renovation Address: 1700 South Holy Street,

Tonnage: 45 Denver C.O. U.S.

3D Render View

3D Render View