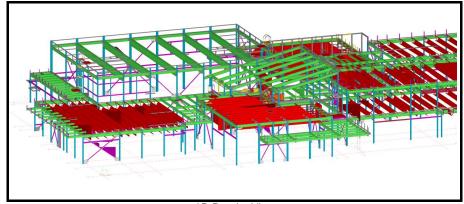

with the use of Tekla Structures 3D Modeling Software.

Parksville B.C. Canada www.oraclesteel.com

Project: ECOLE IRVINE ELEM. SCHOOL Address: 3862 WELLINGTON ST.

PORT COQUITLAM, B.C. Tonnage: 275

3D Render View